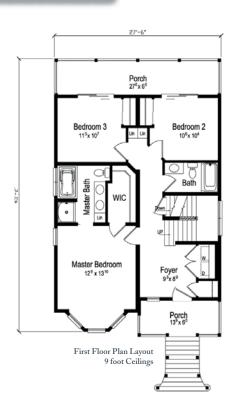

## series: generation PLAN: SEAVIEW

Designed to be built on piers, the Coastal-style Seaview home plan can also be built on traditional foundations and fits most narrow lots. The inverted floor plan offers 3 bedrooms and 2½ baths, including a master with separate shower and tub, with the option of 9-foot ceilings on both floors. Expansive rear sliding doors provide perfect access to outdoor enjoyment on porches

1st Floor = 986 2nd Floor = 986

Second Floor Plan Layout 8 foot Ceilings Shown with Optional 9 foot Ceilings