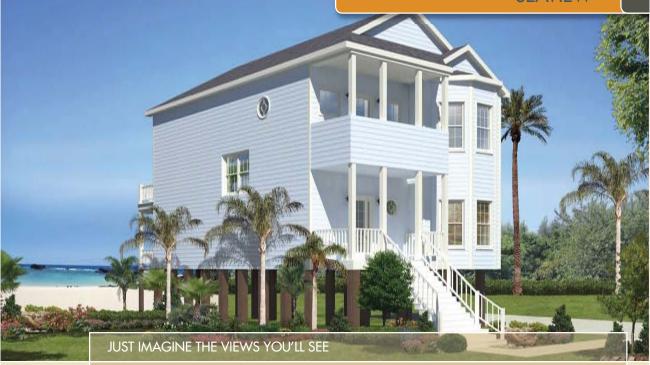

## series: generation PLAN: SEAVIEW

Designed to be built on piers, the Coastal-style Seaview home plan can also be built on traditional foundations and fits most narrow lots. The inverted floor plan offers 3 bedrooms and 2½ baths, including a master with separate shower and tub, with the option of 9-foot ceilings on both floors. Expansive rear sliding doors provide perfect access to outdoor enjoyment on porches

and decks. Other amenities include an open great room, a professionally designed kitchen with large pantry and raised breakfast bar, a separate breakfast room and dining room. There's space for parking on the ground level under the home. And, of course, Excel Homes offers hundreds of customization options and upgrades to give you the home of your dreams.