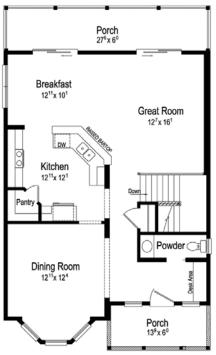

and decks. Other amenities include an open great room, a professionally designed kitchen with large pantry and raised breakfast bar, a separate breakfast room and dining room. There's space for parking on the ground level under the home. And, of course, Excel Homes offers hundreds of customization options and upgrades to give you the home of your dreams.

1st Floor = 986 2nd Floor = 986

Second Floor Plan Layout 8 foot Ceilings Shown with Optional 9 foot Ceilings