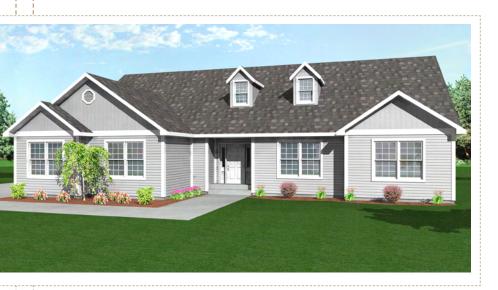

## **Classic Collection**

Renderings depict optional features.

First Floor

Suggested Second Floor (All work performed on-site by others)

Style

## **Cape Cod**

**Total Square Feet** 

3,485

(2,260 first floor, 1,225 second floor)

**Bedrooms** 

**5** (with suggested second floor)

**Baths** 

**3.5** (with suggested second floor)

**Footprint** 

62' x 53'

M 4462 3 2.5 (B) STD

The "heart" of the Manchester is the combination of the kitchen, dining room and great room. This warm and comfortable open space will be the place your family can make memories. Plenty of room on the main level and a huge suggested upper level will give you over 3,400 square feet.