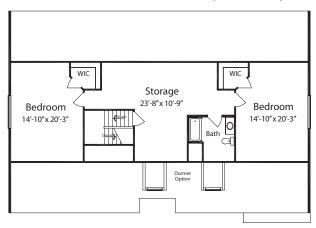

## **Classic Collection**

Renderings depict optional features.

First Floor

Suggested Second Floor (All work performed on-site by others)

Style

## **Cape Cod**

**Total Square Feet** 

3,485

(2,260 first floor, 1,225 second floor)

**Bedrooms** 

**5** (with suggested second floor)

**Baths** 

**3.5** (with suggested second floor)

**Footprint** 

62' x 53'

M 4462 3 2.5 (B) STD

The "heart" of the Manchester is the combination of the kitchen, dining room and great room. This warm and comfortable open space will be the place your family can make memories. Plenty of room on the main level and a huge suggested upper level will give you over 3,400 square feet.