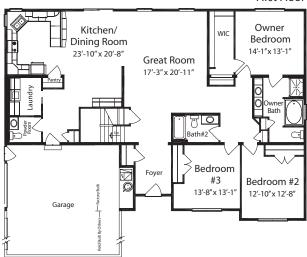

## **Classic Collection**

Renderings depict optional features.

First Floor

Suggested Second Floor (All work performed on-site by others)

Style

## **Cape Cod**

**Total Square Feet** 

3,485

(2,260 first floor, 1,225 second floor)

**Bedrooms** 

**5** (with suggested second floor)

**Baths** 

**3.5** (with suggested second floor)

**Footprint** 

62' x 53'

M 4462 3 2.5 (B) STD

The "heart" of the Manchester is the combination of the kitchen, dining room and great room. This warm and comfortable open space will be the place your family can make memories. Plenty of room on the main level and a huge suggested upper level will give you over 3,400 square feet.