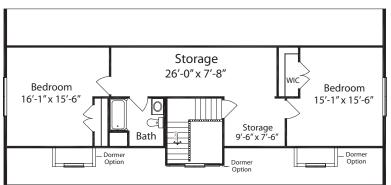

Suggested Second Floor (All work performed on-site by others)

Style

## **Cape Cod**

**Total Square Feet** 

2,561

(1,658 first floor, 903 second floor)

**Bedrooms** 

**3** (with suggested second floor)

**Baths** 

**2.5** (with suggested second floor)