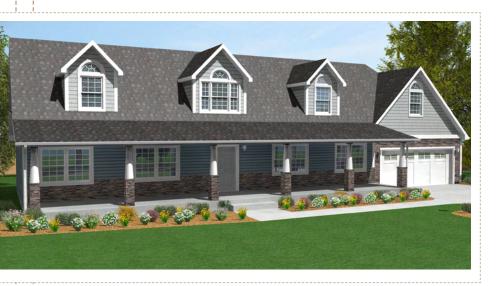

## **Classic Collection**

Renderings depict optional features.

First Floor

WIC Owner Kitchen/ **Bedroom** Family Room 14'-5" x 13'-1" 31'-11" x 13'-1" WIC Dining Living Owner Bath Open Room Foyer Den 12'-9" x 7'-8"

## **Cape Cod**

**Total Square Feet** 

2,561

(1,658 first floor, 903 second floor)

**Bedrooms** 

**3** (with suggested second floor)

**Baths** 

**2.5** (with suggested second floor)

**Footprint** 

60' x 28'

K 2860 1 1.5 MS D (B) STD

The Kinross is a large cape with a formal dining room, kitchen and family room combination. You will enjoy the privacy of the den when you need to get away from it all. Or you may just want to soak in the garden tub for a while.