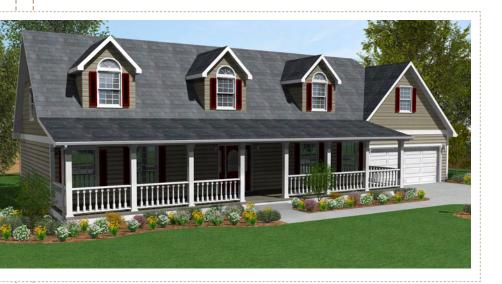

## **Classic Collection**

Renderings depict optional features.

First Floor

Suggested Second Floor (All work performed on-site by others)

Style

## **Cape Cod**

**Total Square Feet** 

2,123

(1,381 first floor, 742 second floor)

**Bedrooms** 

**3** (with suggested second floor)

**Baths** 

**2.5** (with suggested second floor)

**Footprint** 

50' x 28'

K 2850 1 1.5 EU (B) STD

Picture summer nights on the optional porch with a glass of lemonade in your hand and a beautiful sunset on the horizon. The Kelsey lives large with a spacious kitchen, dining and family room combination as well as a large living room.