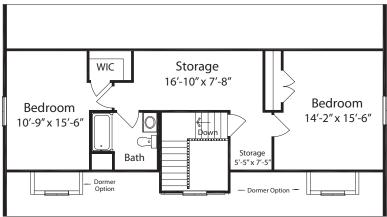

## **Classic Collection**

Renderings depict optional features.

First Floor

Suggested Second Floor (All work performed on-site by others)

Style

## **Cape Cod**

**Total Square Feet** 

2,123

(1,381 first floor, 742 second floor)

**Bedrooms** 

**3** (with suggested second floor)

**Baths** 

**2.5** (with suggested second floor)