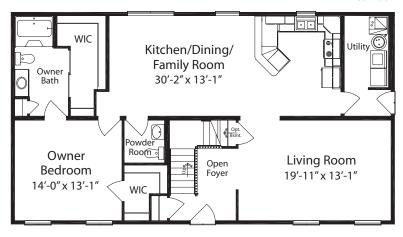

## **Classic Collection**

Renderings depict optional features.

First Floor

Suggested Second Floor (All work performed on-site by others)

Style

**Footprint** 

50' x 28'

K 2850 1 1.5 EU (B) STD

Picture summer nights on the optional porch with a glass of lemonade in your hand and a beautiful sunset on the horizon. The Kelsey lives large with a spacious kitchen, dining and family room combination as well as a large living room.